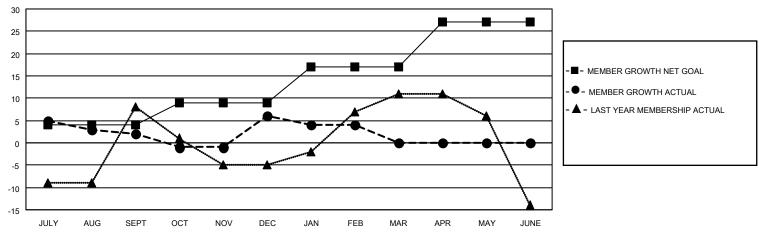

## GOALS AND ACTUAL MEMBERS CUMULATIVE

| DROPPED CLUBS: 1 |    | 12 CLUBS OF 30 ADDED 1 OR MORE<br>NEW MEMBERS | GENDER DISTRIBUTION  MALE 289 (51.79%) |              |    |
|------------------|----|-----------------------------------------------|----------------------------------------|--------------|----|
| DROPPED MEMBERS  |    |                                               | FEMALE                                 | 269 (48.21%) |    |
| DECEASED         | 1  | CLICK HERE FOR CUMULATIVE                     | TOTAL FAMILY UNIT MEMBERS              |              | 66 |
| CLUB CANCELLED   | 0  | MEMBERSHIP DATA                               |                                        | 0.500000000  | 25 |
| OTHER 20         |    |                                               | FAMILY MEMBERS PAYING HALF DUES        |              | 35 |
| TOTAL            | 21 |                                               |                                        |              |    |